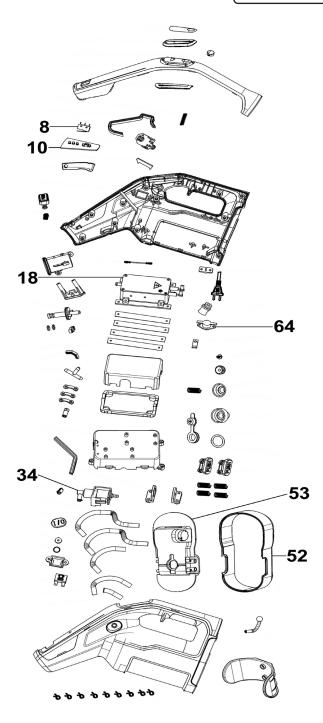

## Parts Information: Baridi Multifunction Steam Mop 1300W/230V Model No: DH265

| Item | Part No. | Description              |
|------|----------|--------------------------|
| 8    | DH10859  | Microswitch              |
| 10   | DH10860  | PCB                      |
| 18   | DH10861  | Heating Element Assembly |
| 34   | DH10862  | Pump                     |
| 52   | DH10863  | Tank Top Cover           |
| 53   | DH10864  | Tank Bottom              |
| 64   | DH10865  | Temperature Control      |