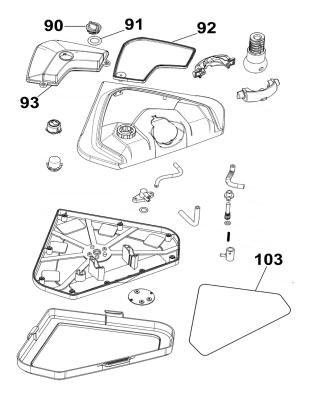

## Parts Information: Baridi Multifunction Steam Mop 1300W/230V Model No: DH265

| Item | Part No. | Description                 |
|------|----------|-----------------------------|
| 90   | DH10866  | Lid                         |
| 91   | DH10867  | Sealing Ring                |
| 92   | DH10868  | Detergent Tank Bottom Plate |
| 93   | DH10869  | Detergent Tank              |
| 103  | DH10870  | Triangular Cloth            |